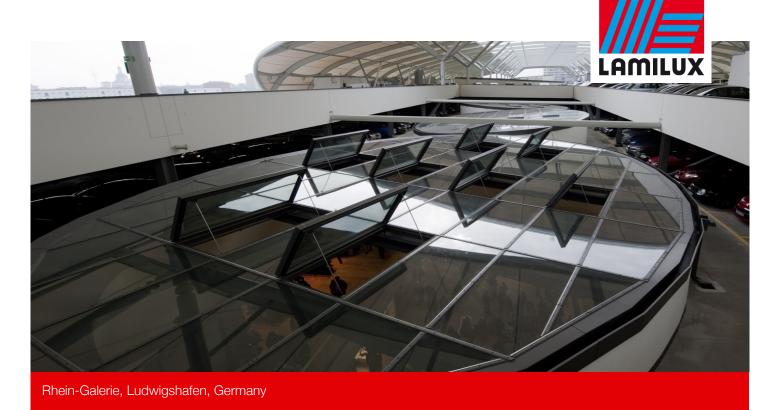

330 metres long, this two-storey shopping mall is provided with plenty of natural daylight thanks to several elliptic glass structures with a total surface of 2,900 m² along the length of its gallery. This results in lower power requirements for electric lighting, which, in turn, considerably reduces CO2 emissions into the environment.

- Integrated flap systems for SHEV function and natural ventilation; light transmission tested to EN 12207 (Class 4), watertightness as per EN 12208 (Class E1200), resistance under wind load as per EN 12210 (Class C4/B5)
- Thermally separated, extruded aluminium sections
- Conceptual design and installation of control devices
- Control process automation for SHEV and ventilation functions
- Connected to building control technology via Modbus connection