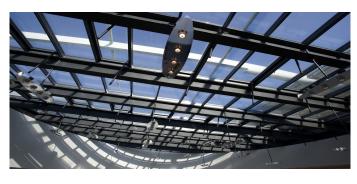

330 metres long, this two-storey shopping mall is provided with plenty of natural daylight thanks to several elliptic glass structures with a total surface of 2,900 m² along the length of its gallery. This results in lower power requirements for electric lighting, which, in turn, considerably reduces CO2 emissions into the environment.