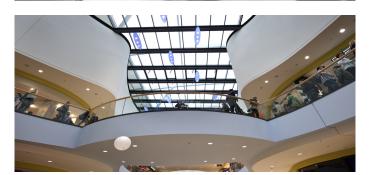

330 metres long, this two-storey shopping mall is provided with plenty of natural daylight thanks to several elliptic glass structures with a total surface of 2,900 m² along the length of its gallery. This results in lower power requirements for electric lighting, which, in turn, considerably reduces CO2 emissions into the environment.