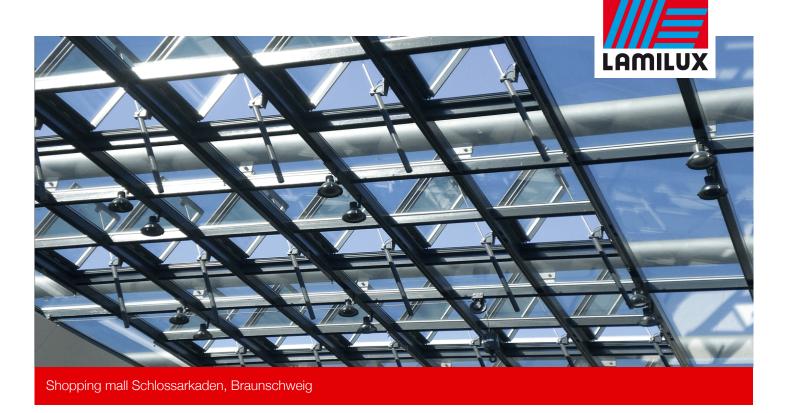

Natural smoke exhaust design concept for the shopping mall and staircase areas. Day-to-day ventilation provided via SHEV flaps while taking into consideration strict requirements regarding wear and noise.

- Glass roofs with special pneumatic cylinders for wear-free, almost silent operation, cylinders in same colour as glass structure
- Cylinders activated via screw compressors, including compressed air tank, compressed air dryer, oil and water separator and microfilter
- Group switch cabinets activated centrally via fire alarm system
- Each sub-control panel connected to the internal bus system using an Ethernet cable
- Smoke exhaust system to ensure instant detection and release in the event of an emergency