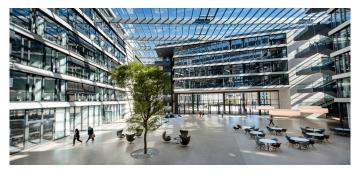

The impressive glass roof construction of the FGS Campus in Bonn is a real eye-catcher. On an area of 1,700 square metres, the inner courtyard of the building complex was architecturally impressively covered with a daylight system.

Twelve PR60 saddle roofs of various sizes were installed above the FGS Campus at a height of 22 metres. The saddle roofs now provide a large-area, pleasant daylight incidence above the inner courtyard.