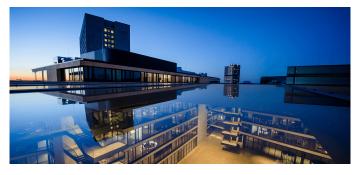

The impressive glass roof construction of the FGS Campus in Bonn is a real eye-catcher. On an area of 1,700 square metres, the inner courtyard of the building complex was architecturally impressively covered with a daylight system.