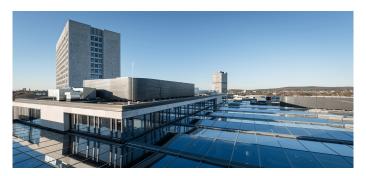

The impressive glass roof construction of the FGS Campus in Bonn is a real eye-catcher. On an area of 1,700 square metres, the inner courtyard of the building complex was architecturally impressively covered with a daylight system.

Twelve PR60 saddle roofs of various sizes were installed above the FGS Campus at a height of 22 metres. The saddle roofs now provide a large-area, pleasant daylight incidence above the inner courtyard.