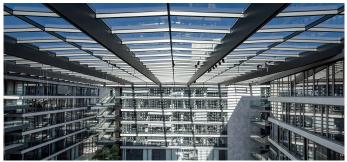

The impressive glass roof construction of the FGS Campus in Bonn is a real eye-catcher. On an area of 1,700 square metres, the inner courtyard of the building complex was architecturally impressively covered with a daylight system.

Twelve PR60 saddle roofs of various sizes were installed above the FGS Campus at a height of 22 metres. The saddle roofs now provide a large-area, pleasant daylight incidence above the inner courtyard.