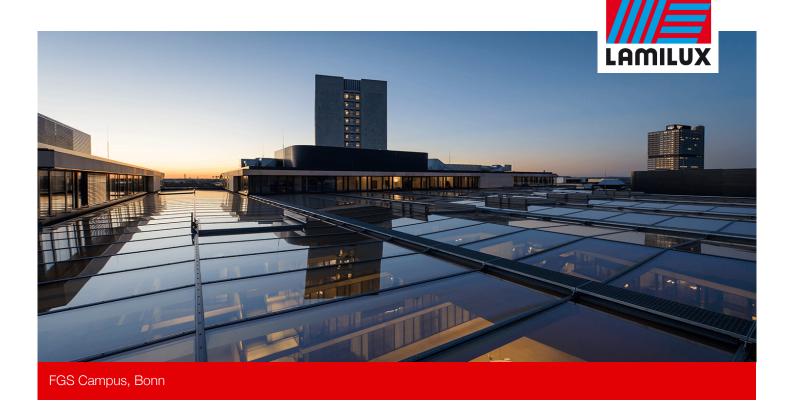

The impressive glass roof construction of the FGS Campus in Bonn is a real eye-catcher. On an area of 1,700 square metres, the inner courtyard of the building complex was architecturally impressively covered with a daylight system.

Twelve PR60 saddle roofs of various sizes were installed above the FGS Campus at a height of 22 metres. The saddle roofs now provide a large-area, pleasant daylight incidence above the inner courtyard.

In addition, nine double flaps with an aerodynamic smoke extraction area of 3.39 square metres per unit are integrated into the roof. They are part of a smoke and heat exhaust system. The wings can also be raised up to 90 degrees for ventilation.