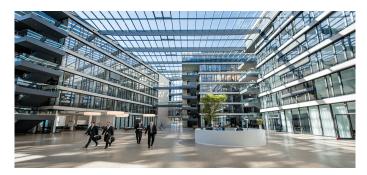

The impressive glass roof construction of the FGS Campus in Bonn is a real eye-catcher. On an area of 1,700 square metres, the inner courtyard of the building complex was architecturally impressively covered with a daylight system.