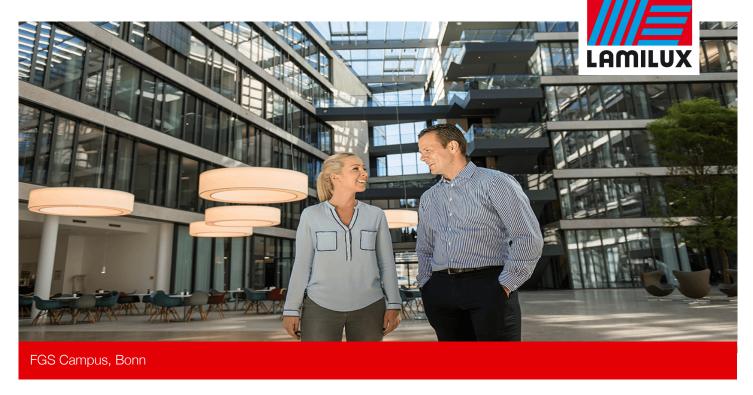

The impressive glass roof construction of the FGS Campus in Bonn is a real eye-catcher. On an area of 1,700 square metres, the inner courtyard of the building complex was architecturally impressively covered with a daylight system.