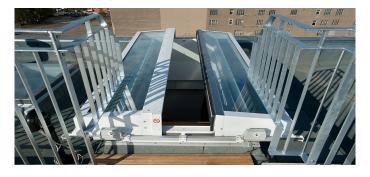

Creation of a luxury living space with an exclusive ambience thanks to generous daylight intake and controllable ventilation and convenient access to the roof terrace.

- Glass Skylight FE as a two-section flat roof component which opens horizontally (automated opening and closing)
- Compact, extremely energy-efficient overall structure, placed on a fibre-reinforced composite up stand with an integrated core insulation block
- Slidable glass elements driven by electric motors, low-noise glide on stainless steel telescopic rails
- Operated using radio remote control
- Extremely heat-insulating, multi-layered insulation glazing, 78% light transmission and 54% energy transmission