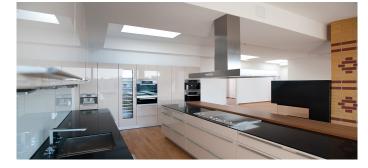

Creation of a luxury living space with an exclusive ambience thanks to generous daylight intake and controllable ventilation and convenient access to the roof terrace.

- Glass Skylight FE as a two-section flat roof component which opens horizontally (automated opening and closing)
- Compact, extremely energy-efficient overall structure, placed on a fibre-reinforced composite up stand with an integrated core insulation block
- Slidable glass elements driven by electric motors, low-noise glide on stainless steel telescopic rails
- Operated using radio remote control
- Extremely heat-insulating, multi-layered insulation glazing, 78% light transmission and 54% energy transmission