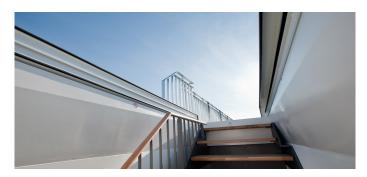

Creation of a luxury living space with an exclusive ambience thanks to generous daylight intake and controllable ventilation and convenient access to the roof terrace.

- Glass Skylight FE as a two-section flat roof component which opens horizontally (automated opening and closing)
- Compact, extremely energy-efficient overall structure, placed on a fibre-reinforced composite up stand with an integrated core insulation block
- Slidable glass elements driven by electric motors, low-noise glide on stainless steel telescopic rails
- Operated using radio remote control
- Extremely heat-insulating, multi-layered insulation glazing, 78% light transmission and 54% energy transmission