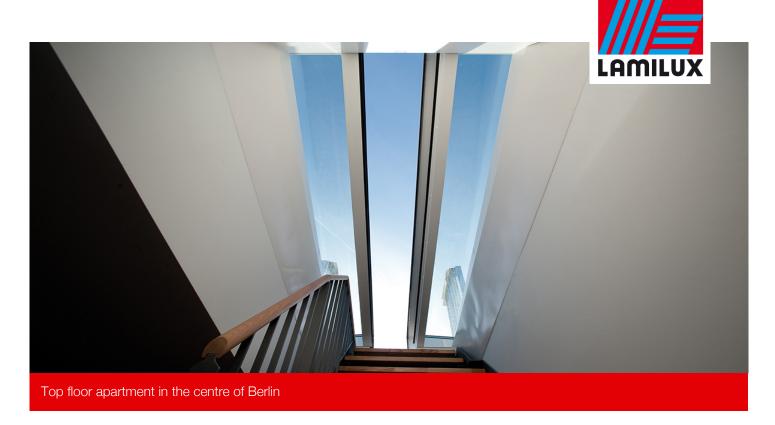

Creation of a luxury living space with an exclusive ambience thanks to generous daylight intake and controllable ventilation and convenient access to the roof terrace.

- Glass Skylight FE as a two-section flat roof component which opens horizontally (automated opening and closing)
- Compact, extremely energy-efficient overall structure, placed on a fibre-reinforced composite up stand with an integrated core insulation block
- Slidable glass elements driven by electric motors, low-noise glide on stainless steel telescopic rails
- Operated using radio remote control
- Extremely heat-insulating, multi-layered insulation glazing, 78% light transmission and 54% energy transmission