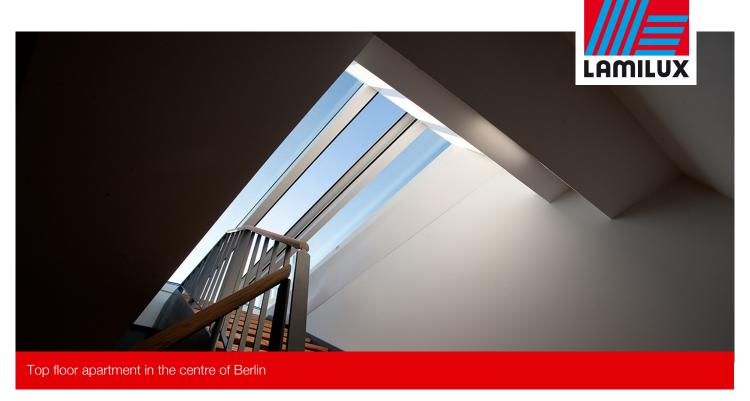

Creation of a luxury living space with an exclusive ambience thanks to generous daylight intake and controllable ventilation and convenient access to the roof terrace.

- Glass Skylight FE as a two-section flat roof component which opens horizontally (automated opening and closing)
- Compact, extremely energy-efficient overall structure, placed on a fibre-reinforced composite up stand with an integrated core insulation block
- Slidable glass elements driven by electric motors, low-noise glide on stainless steel telescopic rails
- Operated using radio remote control
- Extremely heat-insulating, multi-layered insulation glazing, 78% light transmission and 54% energy transmission