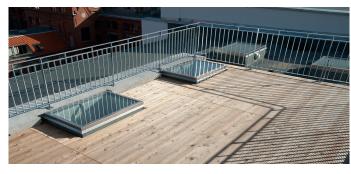

Creation of a luxury living space with an exclusive ambience thanks to generous daylight intake and controllable ventilation and convenient access to the roof terrace.

- Glass Skylight FE as a two-section flat roof component which opens horizontally (automated opening and closing)
- Compact, extremely energy-efficient overall structure, placed on a fibre-reinforced composite up stand with an integrated core insulation block
- Slidable glass elements driven by electric motors, low-noise glide on stainless steel telescopic rails
- Operated using radio remote control
- Extremely heat-insulating, multi-layered insulation glazing, 78% light transmission and 54% energy transmission