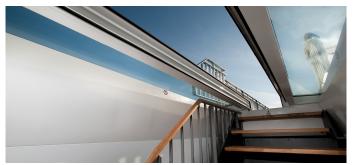

Creation of a luxury living space with an exclusive ambience thanks to generous daylight intake and controllable ventilation and convenient access to the roof terrace.

- Glass Skylight FE as a two-section flat roof component which opens horizontally (automated opening and closing)
- Compact, extremely energy-efficient overall structure, placed on a fibre-reinforced composite up stand with an integrated core insulation block
- Slidable glass elements driven by electric motors, low-noise glide on stainless steel telescopic rails
- Operated using radio remote control
- Extremely heat-insulating, multi-layered insulation glazing, 78% light transmission and 54% energy transmission