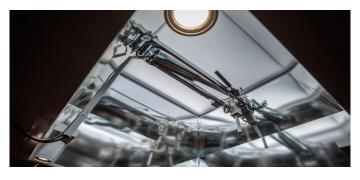

The daylight elements are additionally equipped with LAMILUX Reflective, which is a high-reflective coating on the inner side of the upstand.

This unique light directing element consist of high-reflective aluminum reflector material and provides a dazzle-free illumination, which increase the light transmission of rooflights up to 50%, thus increases daylight usage up to 25 % and enables an additional saving of artificial light up to 33%