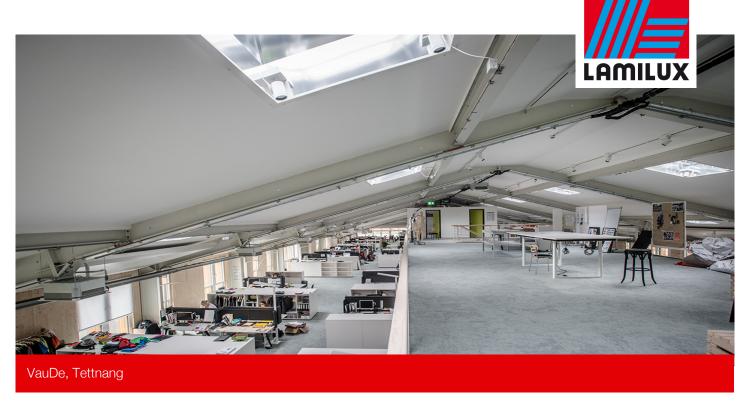

The 30 pieces of Rooflights F100 and the 10 pieces of CI System Smoke Lifts F100 ensure a higher amount of daylight incidence and thus a friendly working atmosphere in the factory and office building of the world-famous sporting goods manufacturer.

The daylight elements are additionally equipped with LAMILUX Reflective, which is a high-reflective coating on the inner side of the upstand.

This unique light directing element consist of high-reflective aluminum reflector material and provides a dazzle-free illumination, which increase the light transmission of rooflights up to 50%, thus increases daylight usage up to 25 % and enables an additional saving of artificial light up to 33%