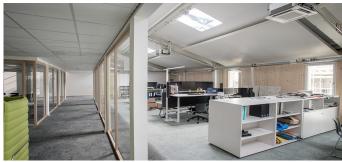

The 30 pieces of Rooflights F100 and the 10 pieces of CI System Smoke Lifts F100 ensure a higher amount of daylight incidence and thus a friendly working atmosphere in the factory and office building of the world-famous sporting goods manufacturer.