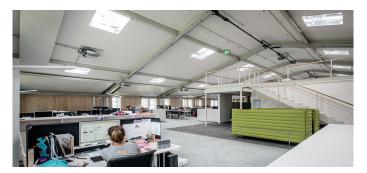

The 30 pieces of Rooflights F100 and the 10 pieces of CI System Smoke Lifts F100 ensure a higher amount of daylight incidence and thus a friendly working atmosphere in the factory and office building of the world-famous sporting goods manufacturer.