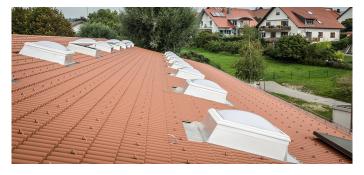

The 30 pieces of Rooflights F100 and the 10 pieces of CI System Smoke Lifts F100 ensure a higher amount of daylight incidence and thus a friendly working atmosphere in the factory and office building of the world-famous sporting goods manufacturer.