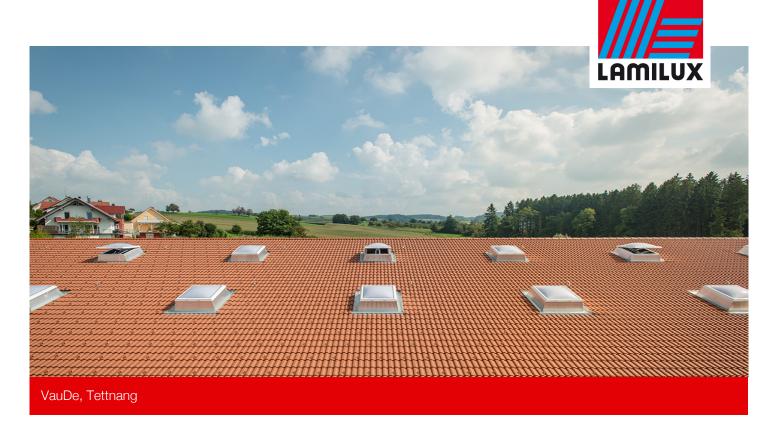

The 30 pieces of Rooflights F100 and the 10 pieces of CI System Smoke Lifts F100 ensure a higher amount of daylight incidence and thus a friendly working atmosphere in the factory and office building of the world-famous sporting goods manufacturer.

The daylight elements are additionally equipped with LAMILUX Reflective, which is a high-reflective coating on the inner side of the upstand.

This unique light directing element consist of high-reflective aluminum reflector material and provides a dazzle-free illumination, which increase the light transmission of rooflights up to 50%, thus increases daylight usage up to 25 % and enables an additional saving of artificial light up to 33%