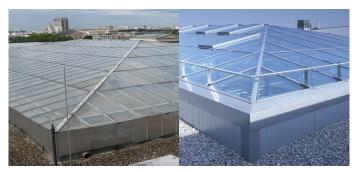

Glass roofs reconditioned in the south and north section of the building while taking into account current energy efficiency requirements for daylight systems. The steel bearing structures continue to be used as the supporting structure due to building preservation reasons.

- Glass roofs in hipped roof shape with 20° pitch, Ug value = 1.1 W/(m²K)
- Flap systems for SHEV function and natural ventilation; light transmission tested to EN 12207 (Class 4), watertightness as per EN 12208 (Class E1200), resistance under wind load as per EN 12210 (Class C4/B5)
- Thermally separated, extruded aluminium sections
- Installation of supply cable and flap control connection to building control system
- Heat protection insulation glazing made of laminated safety glass, 67% light transmittance and 46% overall energy transmission, Thermix edge bond, sound reduction index Rwp about 35 dB