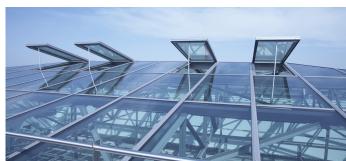

Glass roofs reconditioned in the south and north section of the building while taking into account current energy efficiency requirements for daylight systems. The steel bearing structures continue to be used as the supporting structure due to building preservation reasons.

- Glass roofs in hipped roof shape with 20° pitch, Ug value = 1.1 W/(m²K)
- Flap systems for SHEV function and natural ventilation; light transmission tested to EN 12207 (Class 4), watertightness as per EN 12208 (Class E1200), resistance under wind load as per EN 12210 (Class C4/B5)
- Thermally separated, extruded aluminium sections
- Installation of supply cable and flap control connection to building control system
- Heat protection insulation glazing made of laminated safety glass, 67% light transmittance and 46% overall energy transmission, Thermix edge bond, sound reduction index Rwp about 35 dB