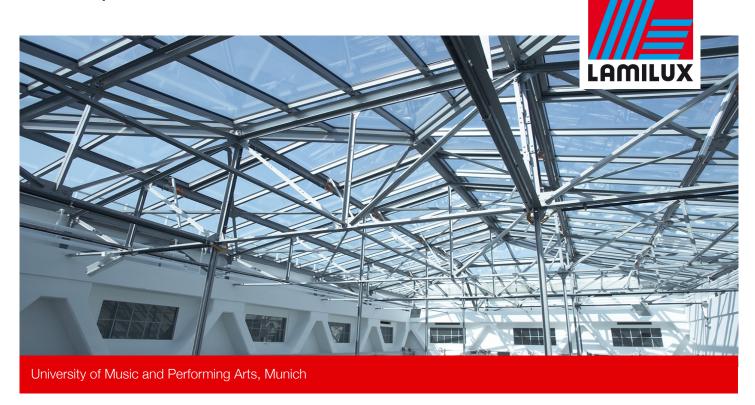

Glass roofs reconditioned in the south and north section of the building while taking into account current energy efficiency requirements for daylight systems. The steel bearing structures continue to be used as the supporting structure due to building preservation reasons.

- Glass roofs in hipped roof shape with 20° pitch, Ug value = 1.1 W/(m²K)
- Flap systems for SHEV function and natural ventilation; light transmission tested to EN 12207 (Class 4), watertightness as per EN 12208 (Class E1200), resistance under wind load as per EN 12210 (Class C4/B5)
- Thermally separated, extruded aluminium sections
- Installation of supply cable and flap control connection to building control system
- Heat protection insulation glazing made of laminated safety glass, 67% light transmittance and 46% overall energy transmission, Thermix edge bond, sound reduction index Rwp about 35 dB