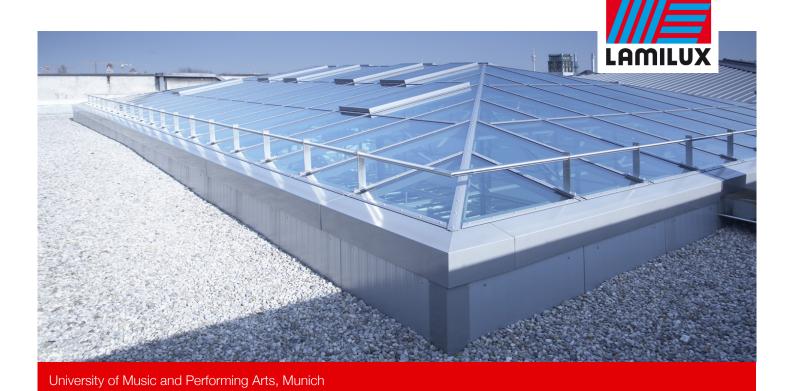

Glass roofs reconditioned in the south and north section of the building while taking into account current energy efficiency requirements for daylight systems. The steel bearing structures continue to be used as the supporting structure due to building preservation reasons.

- Glass roofs in hipped roof shape with 20° pitch, Ug value = 1.1 W/(m²K)
- Flap systems for SHEV function and natural ventilation; light transmission tested to EN 12207 (Class 4), watertightness as per EN 12208 (Class E1200), resistance under wind load as per EN 12210 (Class C4/B5)
- Thermally separated, extruded aluminium sections
- Installation of supply cable and flap control connection to building control system
- Heat protection insulation glazing made of laminated safety glass, 67% light transmittance and 46% overall energy transmission, Thermix edge bond, sound reduction index Rwp about 35 dB