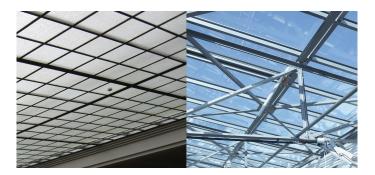

Glass roofs reconditioned in the south and north section of the building while taking into account current energy efficiency requirements for daylight systems. The steel bearing structures continue to be used as the supporting structure due to building preservation reasons.

- Glass roofs in hipped roof shape with 20° pitch, Ug value = 1.1 W/(m²K)
- Flap systems for SHEV function and natural ventilation; light transmission tested to EN 12207 (Class 4), watertightness as per EN 12208 (Class E1200), resistance under wind load as per EN 12210 (Class C4/B5)
- Thermally separated, extruded aluminium sections
- Installation of supply cable and flap control connection to building control system
- Heat protection insulation glazing made of laminated safety glass, 67% light transmittance and 46% overall energy transmission, Thermix edge bond, sound reduction index Rwp about 35 dB