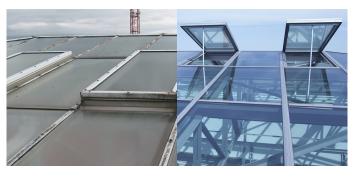

Glass roofs reconditioned in the south and north section of the building while taking into account current energy efficiency requirements for daylight systems. The steel bearing structures continue to be used as the supporting structure due to building preservation reasons.

- Glass roofs in hipped roof shape with 20° pitch, Ug value = 1.1 W/(m²K)
- Flap systems for SHEV function and natural ventilation; light transmission tested to EN 12207 (Class 4), watertightness as per EN 12208 (Class E1200), resistance under wind load as per EN 12210 (Class C4/B5)
- Thermally separated, extruded aluminium sections
- Installation of supply cable and flap control connection to building control system
- Heat protection insulation glazing made of laminated safety glass, 67% light transmittance and 46% overall energy transmission, Thermix edge bond, sound reduction index Rwp about 35 dB